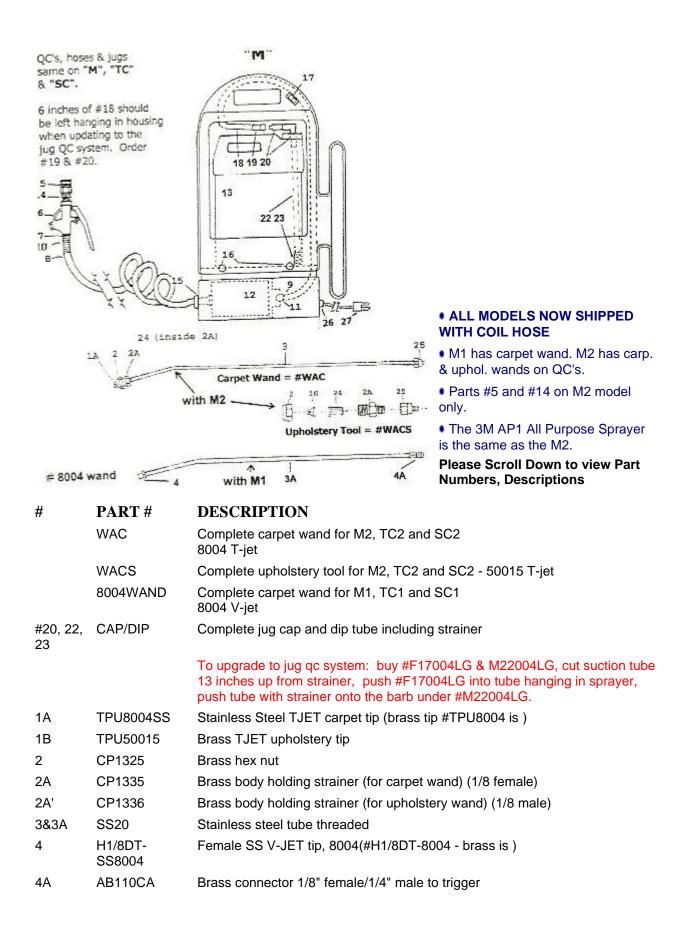

| 5                                                                                                                                                                                              | BST-1YSS      | Stainless Steel Female QC(viton)<br>Brass Female QC                                                                |  |
|------------------------------------------------------------------------------------------------------------------------------------------------------------------------------------------------|---------------|--------------------------------------------------------------------------------------------------------------------|--|
| 6                                                                                                                                                                                              | 6590          | Br/SS Trig/valve                                                                                                   |  |
| *                                                                                                                                                                                              | 6590-ORING    | Trig/Valve O RING ONLY (viton)                                                                                     |  |
| 7                                                                                                                                                                                              | H142MUSBR     | Compression & Strain relief                                                                                        |  |
| 8                                                                                                                                                                                              | FW-10         | Coil Spray Hose 1/4" I.D.(or) includes #H142MUSBR                                                                  |  |
| 8                                                                                                                                                                                              | 801-4-10      | Straight Spray Hose 1/4" I.D. includes hose barb, spring guard & clamp                                             |  |
| 9                                                                                                                                                                                              | SNP-2         | Snap Clamp                                                                                                         |  |
| 11                                                                                                                                                                                             | N4MEB6        | Nylon Elbow, 3/8 NPT                                                                                               |  |
| 12                                                                                                                                                                                             | AQ115         | Aquatec Motor/Pump # 5882-8F71-B584, 115 V, 70 psi                                                                 |  |
| 13                                                                                                                                                                                             | 2G            | 2 Gallon Solution Container/w 43 mm opening (shipping can increase jug cost substantially)                         |  |
| 14                                                                                                                                                                                             | 216P-4-2      | Brass Reduce Nipple                                                                                                |  |
| 15                                                                                                                                                                                             | 11375         | Rubber Hose Grommet                                                                                                |  |
| 16                                                                                                                                                                                             | ARD*          | Nylon Base Plate Ret. Pin(4)                                                                                       |  |
| 17                                                                                                                                                                                             | 160011E       | ON/OFF Switch                                                                                                      |  |
| 18                                                                                                                                                                                             | UR33          | Urethane Hose, 33", 1/4"I.D., Pump to #19. Old # was 801-4-46                                                      |  |
| *                                                                                                                                                                                              | 9600K35       | Cap/Grommet(on suction hose)Old Design                                                                             |  |
| 19                                                                                                                                                                                             | F17004LG      | Female QC with check valve, will not drip                                                                          |  |
| 20                                                                                                                                                                                             | M22004LG      | Male QC with check valve (inc. cap & panel mount, not dip tube) (Male QC only # M22, without cap and panel mount,) |  |
| 22                                                                                                                                                                                             | UR12.5        | 12.5", 1/4" I.D. urethane tube                                                                                     |  |
| 23                                                                                                                                                                                             | 13862-50      | Suction Hose Strainer                                                                                              |  |
| 24                                                                                                                                                                                             | 4193A-10-50SS | Strainer check valve inside brass body (#2A-#CP1336)                                                               |  |
| 25                                                                                                                                                                                             | BST-N1SS      | Male QC, stainless steel. (brass is #BST-N1) brass on #WACS, SS on #WAC                                            |  |
| 26                                                                                                                                                                                             | M3251         | Pigtail Cord Restrainer (start 2015)                                                                               |  |
| 27                                                                                                                                                                                             | 18110         | Power cord 20'                                                                                                     |  |
| Cart                                                                                                                                                                                           | 2000-227-43   | 2 Wheel Cart for M, TC and SC Models                                                                               |  |
| Aquatec                                                                                                                                                                                        | Pump Parts    | #UHA-115 Black Pump Head for "M", 115 volt                                                                         |  |
|                                                                                                                                                                                                |               | #UHA-12 Black Pump Head for "TC & SC", 12 volt                                                                     |  |
|                                                                                                                                                                                                |               | #VHA Valve Assembly - (same for 115 & 12 volt)                                                                     |  |
|                                                                                                                                                                                                |               | #LHA Diaphragm/CAM - (same for 115 & 12 volt)                                                                      |  |
| If Aquatec pump runs but does not spray, replace #VHA & #LHA. If Aquatec pump leaks from small triangle on black pump head (#LHA), replace #LHA. Always spray fresh water after use of diluted |               |                                                                                                                    |  |

If Aquatec pump runs but does not spray, replace #VHA & #LHA. If Aquatec pump leaks from small triangle on black pump head (#UHA), replace #UHA. Always spray fresh water after use of diluted solvents and at the end of the day.

M1 wand parts: #8004WAND

H1/8DT-SS8004 is female V-Jet Tip, SS20- is threaded 20 inch SS tube, AB110CA-is 1/8/1/4 brass connector

M2 wand parts: #WAC #WACS

| WAC<br>(carpet wand) | BST-N1SS-(male QC-brass available #BST-N1), threaded 20 inch SS tube-\$<br>CP1335-(brass body), 4193-A-10-50SS-(50 mesh strainer with 10 lb. check<br>valve), TPU8004SS-(SS T-Jet tip), CP1325-(Brass hex nut). |
|----------------------|-----------------------------------------------------------------------------------------------------------------------------------------------------------------------------------------------------------------|
| WACS (uphols. tool)  | BST-N1-(Brass male QC), CP1336-(brass male body), 4193-A-20-50-(50 mesh strainer with 20 lb. check valve), TPU50015-(BrassT-Jet tip), CP1325-(brass hex nut)                                                    |