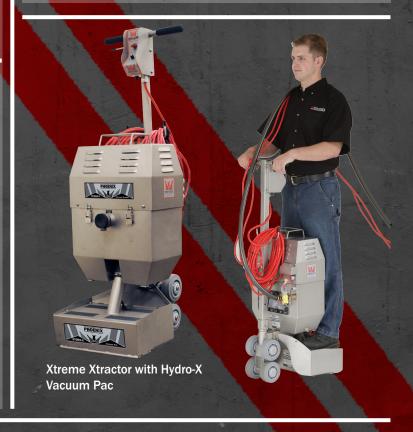

## **Phoenix Hydro-X - Xtreme Xtractor**

#### **SUPERIOR WATER EXTRACTION TOOL**

The Phoenix Hydro-X Xtractor is the most effective and efficient extraction tool on the market today. The Hydro-X Xtractor's patented Suction Roller provides both suction and compression — forcing water to the surface then sucking the water away, not allowing the water to be reabsorbed back into the carpet and pad. No other extractor today can pull as much water from the carpet and pad as the Hydro-X Xtractor.

The Hydro-X Xtractor is steerable and self-propelled with variable speeds. One restoration technician can operate the unit and extract a 1200 sq. ft. structure with carpet and pad in under 2 hours!

# POPULAR ACCESSORIES AND REPLACEMENT FILTERS

4025369 Suction Chamber Cover

4025734 Hydro-X Caddy 4025601 Hydro-X Vac Pac