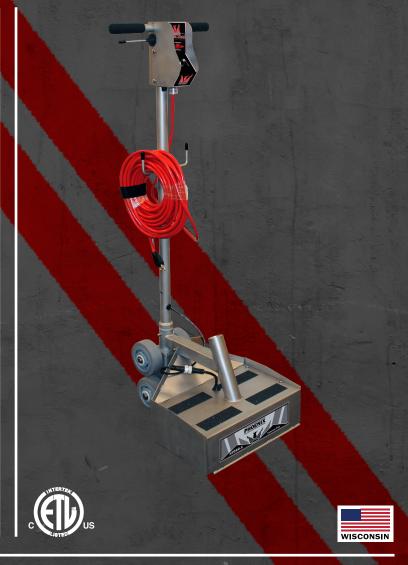

## **Phoenix Hydro-X - Xtreme Xtractor**

#### **SUPERIOR WATER EXTRACTION TOOL**

The Phoenix Hydro-X Xtractor is the most effective and efficient extraction tool on the market today. The Hydro-X Xtractor's patented Suction Roller provides both suction and compression — forcing water to the surface then sucking the water away, not allowing the water to be reabsorbed back into the carpet and pad. No other extractor today can pull as much water from the carpet and pad as the Hydro-X Xtractor.

The Hydro-X Xtractor is steerable and self-propelled with variable speeds. One restoration technician can operate the unit and extract a 1200 sq. ft. structure with carpet and pad in under 2 hours!

### **FEATURES**

- Patented suction roller
- Self-propelled with positive chain drive no belts to break or adjust
- Variable speed for every carpet and pad condition
- Extracts in both forward and reverse
- Rust and corrosion resistant stainless steel construction
- Built to withstand daily use
- Heavy duty electricals
- One year warranty on parts and labor