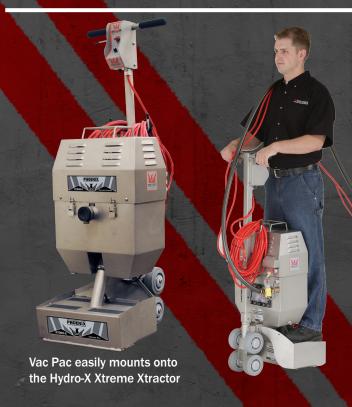

The Vacuum Pac, with it's patented, portable design and high-end technology, has two powerful vacuum motors that can generate maximum suction. And because it is portable, the Vacuum Pac can be hand-carried anywhere in a structure. Truckmount units must stay outside the structure, and every foot of hose deducts 1 cfm of vacuum power. When combined with the Hydro-X Xtractor, the Vac Pac can apply all of its suction power right at the source of the water, losing no cfm unlike a truckmount that may use 24, 50 or 100 ft. of hose.

## **FEATURES**

- · Portable-applies all of its suction power at the source
- Rust and corrosion resistant stainless steel construction
- · Built to withstand daily use
- Heavy duty electricals
- · One year warranty on parts and labor
- Can be used separately from the Hydro-X Xtreme **Xtractor**
- Full stainless steel chassis
- Industrial vacuum and water pump
- · Optional port for other vacuum needs
- Dual vac motors