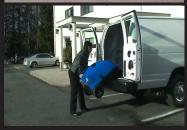

#### Mobile and Maneuverable

The PEX 500 is designed with the end user's needs in mind. Features like the upright, dolly design with roller wheels allow for easy loading, unloading and stair climbing. The "Easy Transport" features of the PEX also crown it as the king of mobility. A special wand caddy is molded into the design of the machine. A retractable hose wrap holds your vacuum and solution hose. Cord wraps hold your electrical cords. Its ergonomic handles, even weight distribution, and compact size makes it maneuverable in tight spaces. It is the easiest high performance extractor in the world to move through a facility, reducing the chance of operator injury. All of these features combine to make the PEX easier to use for one person.