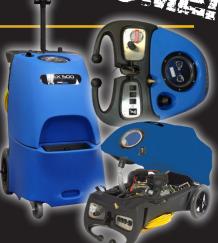

#### Mobile and Maneuverable

The PEX 500 is designed with the end user's needs in mind. Features like the upright, dolly design with roller wheels allow for easy loading, unloading and stair climbing. The "Easy Transport" features of the PEX also crown it as the king of mobility. A special wand caddy is molded into the design of the machine. A retractable hose wrap holds your vacuum and solution hose. Cord wraps hold your electrical cords. Its ergonomic handles, even weight distribution, and compact size makes it maneuverable in tight spaces. It is the easiest high performance extractor in the world to move through a facility, reducing the chance of operator injury. All of these features combine to make the PEX easier to use for one person.

#### Power, Performance, and Ideal for Noise Sensitive Environments

For performance, the PEX 500 has all the power and versatility you expect from a HydraMaster extractor to have and more! Dual 3-stage vacuums and ondemand 212°F heat from the industry leading 2000W heater provide unmatched cleaning power. The PEX is the perfect machine to pair with the RX20 NEXTGEN Rotary jet Extractor for restorative cleaning at higher cleaning rates. The smart dual circuit indicator light lets you know you are ready to clean without blowing any breakers. The PEX 500 is an incredibly quiet machine – ideal for noise sensitive

environments!

## Easy to Use, Easy to Maintain

The PEX 500 is easy to use. Simple, intuitive controls require less training for the operator. The easy to access solution fill port is below knee level for easier filling. The sloped recovery tank allows for simpler wastewater emptying and easier tank clean-out. The innovative waste tank design also reduces foaming, speeds up cleaning and maximizes vacuum recovery. There are two heat settings for easy operation: High for carpet and Low for upholstery cleaning. The innovative solution pressure relief valve on the back of the machine allows for quick changing from one tool to another and speeds you up when shutting down. For maintenance, it doesn't get any easier than the PEX "clam-shell" design. Simply remove four screws and open the hinged tanks for full access to all internal components on the machine.

# **Elegant Simplicity with One Configuration**

The PEX 500 has been designed to provide you with ultimate cleaning performance. It comes only in one configuration so you don't have to worry about what capacity solution pump, or what type of vacuum motor to use. We did your homework for you to bring you the highest rated heated extractor performance in its class, maximized for restorative, deep cleaning and extraction in all applications.

## Features and Benefits

- Dual 3 stage Vacuums: Dual vacuums with unrestricted airflow produce 200" waterlift for superior water recovery, industry first innovative fresh air intake for each vacuum improved vacuum life.
- Solution pump with easy to adjust pressures from 50 to 500psi with pressure regulator.
- Heater Element: In-line, after the pump for longer life and instant heat up to 212 °F at the wand tip, lifetime warranty. 2000W in-line heater has highest capacity in the industry. Two heat settings: High for carpet and Low for upholstery.
- Low Moisture System: Less water combined with higher heat means faster drying, less chance of shrinkage or wicking from the carpet pad or cushion.
- M Smart Circuit Locator: Identifies separate lines to reduce blown circuits and downtime.
- Tanks & Bodies: Lightweight, rotationally molded with 5 year warranty against cracks, leaks and dents. Unique "clam-shell" design for easy maintenance.
- M Low Noise: Low dB day-time-quiet operation with innovative sound deadening chamber.
- Top Warranty: Industry leading, 2 year parts and labor warranty standard on the PEX Series, 5 years on roto-molded tanks.
- Wand caddy, retractable cord wrap and large rear wheels make the PEX very easy to transport.