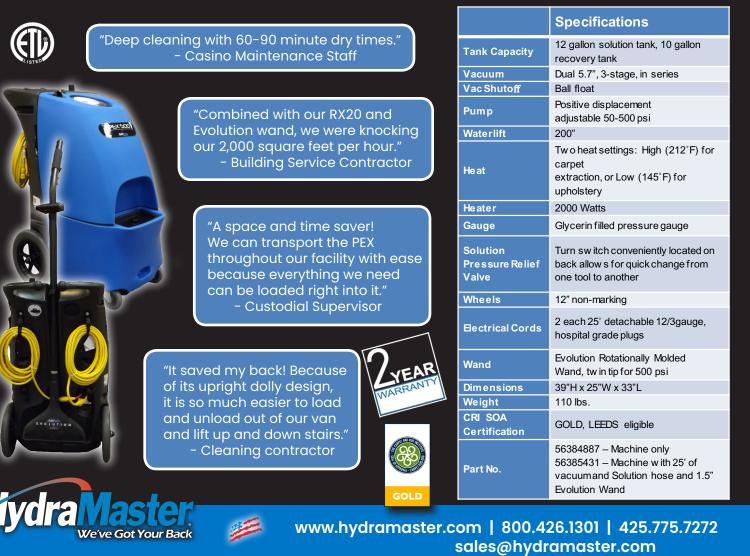

#### Power, Performance, and Ideal for Noise Sensitive Environments

For performance, the PEX 500 has all the power and versatility you expect from a HydraMaster extractor to have and more! Dual 3-stage vacuums and ondemand 212°F heat from the industry leading 2000W heater provide unmatched cleaning power. The PEX is the perfect machine to pair with the RX20 NEXTGEN Rotary jet Extractor for restorative cleaning at higher cleaning rates. The smart dual circuit indicator light lets you know you are ready to clean without blowing any breakers. The PEX 500 is an incredibly quiet machine – ideal for noise sensitive

## Easy to Use, Easy to Maintain

The PEX 500 is easy to use. Simple, intuitive controls require less training for the operator. The easy to access solution fill port is below knee level for easier filling. The sloped recovery tank allows for simpler wastewater emptying and easier tank clean-out. The innovative waste tank design also reduces foaming, speeds up cleaning and maximizes vacuum recovery. There are two heat settings for easy operation: High for carpet and Low for upholstery cleaning. The innovative solution pressure relief valve on the back of the machine allows for quick changing from one tool to another and speeds you up when shutting down. For maintenance, it doesn't get any easier than the PEX "clam-shell" design. Simply remove four screws and open the hinged tanks for full access to all internal components on the machine.

# Verified and Certified

But you don't just have to take our word for it, let the proven performance of the CRI Seal of Approval Gold certification speak for the power of the PEX! This certification also makes the machine verified for use in LEED Certified facilities.

## Features and Benefits

- Dual 3 stage Vacuums: Dual vacuums with unrestricted airflow produce 200" waterlift for superior water recovery, industry first innovative fresh air intake for each vacuum improved vacuum life.
- Solution pump with easy to adjust pressures from 50 to 500psi with pressure regulator.
- Heater Element: In-line, after the pump for longer life and instant heat up to 212 °F at the wand tip, lifetime warranty. 2000W in-line heater has highest capacity in the industry. Two heat settings: High for carpet and Low for upholstery.
- Low Moisture System: Less water combined with higher heat means faster drying, less chance of shrinkage or wicking from the carpet pad or cushion.
- M Smart Circuit Locator: Identifies separate lines to reduce blown circuits and downtime.
- Tanks & Bodies: Lightweight, rotationally molded with 5 year warranty against cracks, leaks and dents. Unique "clam-shell" design for easy maintenance.
- M Low Noise: Low dB day-time-quiet operation with innovative sound deadening chamber.
- Top Warranty: Industry leading, 2 year parts and labor warranty standard on the PEX Series, 5 years on roto-molded tanks.
- Wand caddy, retractable cord wrap and large rear wheels make the PEX very easy to transport.