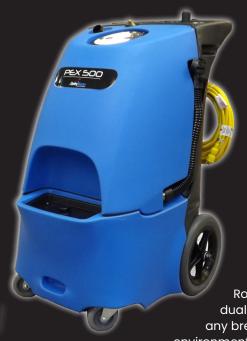

#### Mobile and Maneuverable

The PEX 500 is designed with the end user's needs in mind. Features like the upright, dolly design with roller wheels allow for easy loading, unloading and stair climbing. The "Easy Transport" features of the PEX also crown it as the king of mobility. A special wand caddy is molded into the design of the machine. A retractable hose wrap holds your vacuum and solution hose. Cord wraps hold your electrical cords. Its ergonomic handles, even weight distribution, and compact size makes it maneuverable in tight spaces. It is the easiest high performance extractor in the world to move through a facility, reducing the chance of operator injury. All of these features combine to make the PEX easier to use for one person.

#### Power, Performance, and Ideal for Noise Sensitive Environments

For performance, the PEX 500 has all the power and versatility you expect from a HydraMaster extractor to have and more! Dual 3-stage vacuums and ondemand 212°F heat from the industry leading 2000W heater provide unmatched cleaning power. The PEX is the perfect machine to pair with the RX20 NEXTGEN Rotary jet Extractor for restorative cleaning at higher cleaning rates. The smart dual circuit indicator light lets you know you are ready to clean without blowing any breakers. The PEX 500 is an incredibly quiet machine – ideal for noise sensitive

## Easy to Use, Easy to Maintain

The PEX 500 is easy to use. Simple, intuitive controls require less training for the operator. The easy to access solution fill port is below knee level for easier filling. The sloped recovery tank allows for simpler wastewater emptying and easier tank clean-out. The innovative waste tank design also reduces foaming, speeds up cleaning and maximizes vacuum recovery. There are two heat settings for easy operation: High for carpet and Low for upholstery cleaning. The innovative solution pressure relief valve on the back of the machine allows for quick changing from one tool to another and speeds you up when shutting down. For maintenance, it doesn't get any easier than the PEX "clam-shell" design. Simply remove four screws and open the hinged tanks for full access to all internal components on the machine.