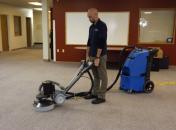

#### Power, Performance, and Ideal for Noise Sensitive Environments

For performance, the PEX 500 has all the power and versatility you expect from a HydraMaster extractor to have and more! Dual 3-stage vacuums and ondemand 212°F heat from the industry leading 2000W heater provide unmatched cleaning power. The PEX is the perfect machine to pair with the RX20 NEXTGEN Rotary jet Extractor for restorative cleaning at higher cleaning rates. The smart dual circuit indicator light lets you know you are ready to clean without blowing any breakers. The PEX 500 is an incredibly quiet machine – ideal for noise sensitive

# **Elegant Simplicity with One Configuration**

The PEX 500 has been designed to provide you with ultimate cleaning performance. It comes only in one configuration so you don't have to worry about what capacity solution pump, or what type of vacuum motor to use. We did your homework for you to bring you the highest rated heated extractor performance in its class, maximized for restorative, deep cleaning and extraction in all applications.